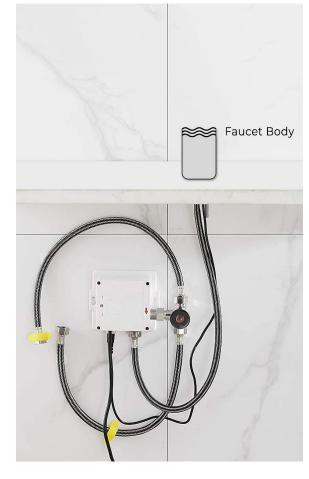

Flux: ≥0.07L/S

Power Supply: Box Transformer (BOX)

Temperature Mixer: Below Deck Manual Mixing Valve (BDM)

Factory Default Timeout: 30s Factory Default GPC: 0.75

Working pressure: 0.05 - 1.6 Mpa Flow Rate: 1.2 GPM / 4.5 LPM